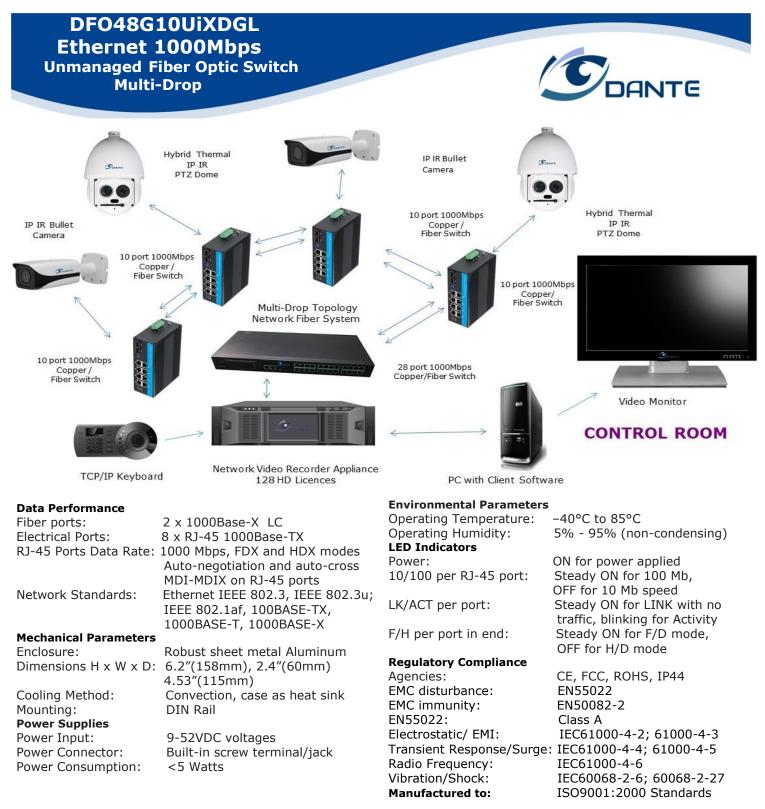

## DESCRIPTION

The DFO48G10UiX9DGL Series are compact, field installable unmanaged, Ethernet Fiber Switches with 8 x 1000TX copper ports and 2 x 1000Base-X fiber ports for multi-drop topology transmission. Units are designed for today's edge appliance networks, feature high grade components, rugged temperature ratings – IP44 housings (no fan required) resists dust, dirt, moisture, insects and smoke. With 9-52VDC input voltages and DIN rail mount, the DFO48G10UiXDGL Series are a perfect solution for commercial and industrial IP Video surveillance installations.

#### FEATURES

- \* Unmanaged Ethernet 1000Mbps Fiber Switch for Multi-drop configuration
- \* 8x1000Base-TX Copper, 2x1000Base-X
- \* Auto-negotiation and auto-cross MDI-MDIX
- \* Full duplex flow/half-duplex Interface control
- \* Ethernet 802.3i, 802.3u, 802.3x; 10Base-T 100BASE-TX, 1000BASE-T, 1000BASE-X
- \* Supports Reverse Connection
- \* Transmission mode: storage and forward
- \* System bandwidth > 40Gbps (non-jam)
- \* Power-on, Status and Data Traffic LEDs
- \* 20Km and 40Km SM Fiber Versions LC
- \* Standard DIN Rail Configurations
- \* 9-52VDC (use 24VDC) input voltages
- \* Compliance with CE, FCC, ROHS, IP44

## **Optical performance**

| Fiber type           | Singlemode      | Multimode          |
|----------------------|-----------------|--------------------|
| Wavelength           | Laser 1310nm    | Laser 850nm (500m) |
| Output Power         | -26 dBm/-15 dBm | -18dBm             |
| Receiver Sensitivity | -38 dBm         | -35dBm             |
| Optical Loss Budget  | 12 dB/23 dB     | 17dB               |